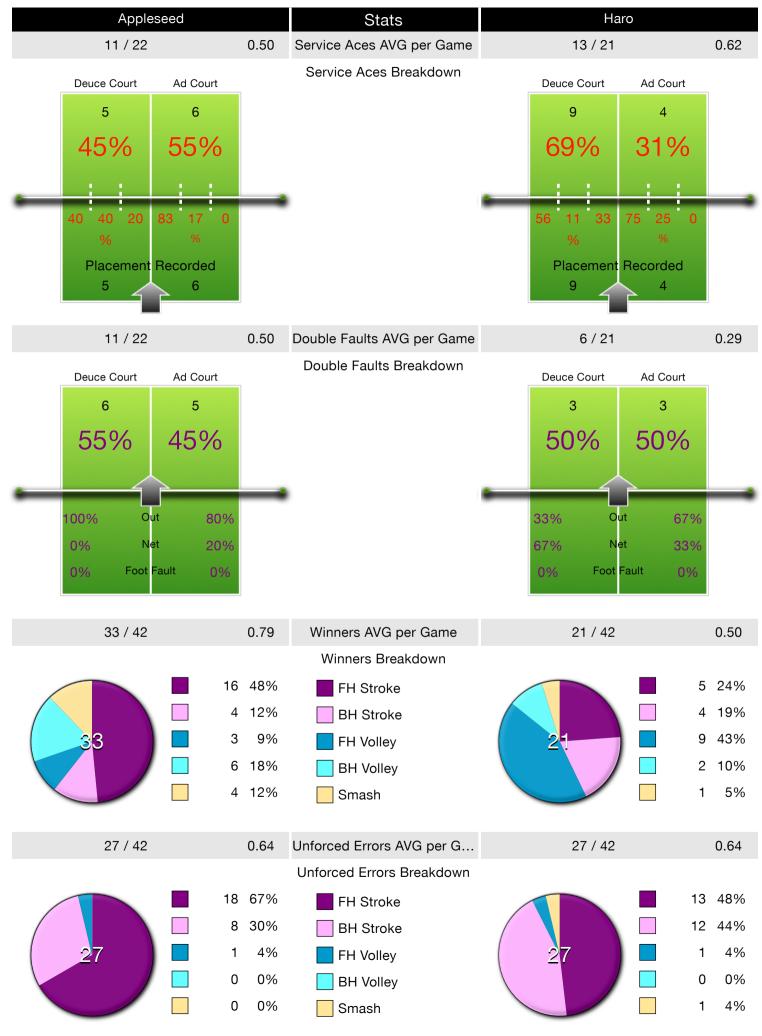

| Applese  | ed |        | Stats                       | Haro     |          |
|----------|----|--------|-----------------------------|----------|----------|
| 3 Wins   | 2  | Losses | Results                     | 2 Wins 3 | 3 Losses |
| 18 / 21  |    | 86%    | Service Game Hold           | 16 / 20  | 80%      |
| 4 / 20   |    | 20%    | Return Game Break           | 3 / 21   | 14%      |
| 1 / 1    |    | 100%   | Tie-break Game Won          | 0 / 1    | 0%       |
| 70 / 130 |    | 54%    | 1st Serve In                | 74 / 117 | 63%      |
| 62 / 70  |    | 89%    | 1st Serve Points Won59 / 74 |          | 80%      |
|          |    |        | 1st Serve Breakdown         |          |          |
|          |    | 10 8%  | Ace                         |          | 12 10%   |
|          |    | 22 17% | Winner                      |          | 24 21%   |
|          |    | 38 29% | 📃 In                        |          | 38 32%   |
| ( 130 )  |    | 42 32% | Out                         |          | 32 27%   |
|          |    | 13 10% | Net                         |          | 11 9%    |
|          |    | 2 2%   | Foot Fault                  |          | 0 0%     |
|          |    | 3 2%   | Penalty                     |          | 0 0%     |
|          |    |        |                             |          |          |
| 26 / 59  |    | 44%    | 2nd Serve Points Won        | 22 / 43  | 51%      |
|          |    |        | 2nd Serve Breakdown         |          |          |
|          |    | 1 2%   | Ace                         |          | 1 2%     |
|          |    | 4 7%   | Winner                      |          | 5 12%    |
|          |    | 43 73% | 📃 In                        |          | 31 72%   |
| ( 59 )   |    | 10 17% | Out                         | ( 43 )   | 3 7%     |
|          |    | 1 2%   | Net                         |          | 3 7%     |
|          |    | 0 0%   | Foot Fault                  |          | 0 0%     |
|          |    | 0 0%   | Penalty                     |          | 0 0%     |