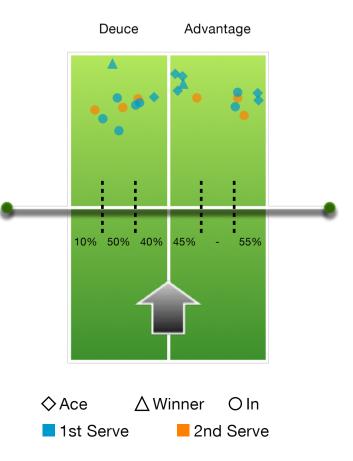

## Elen Barkly

#### Deuce Court

|    | Aces          |
|----|---------------|
|    | 🛕 Winners     |
| 13 | 🔵 In          |
|    | Double Faults |
|    |               |

#### Ad Court

| Aces          | 45% | 5 |
|---------------|-----|---|
| <br>🛕 Winners | 9%  | 1 |
| 🔵 In          | 45% | 5 |
| Double Faults | 0%  | 0 |

8%

8%

69%

15%

1

1