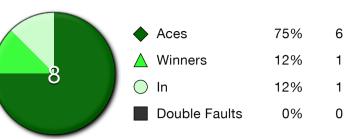

## Bob Mackarthy

Deuce Court

#### Ad Court

| Aces          | 17% | 1 |
|---------------|-----|---|
| 🛕 Winners     | 17% | 1 |
| 🔘 In          | 50% | 3 |
| Double Faults | 17% | 1 |