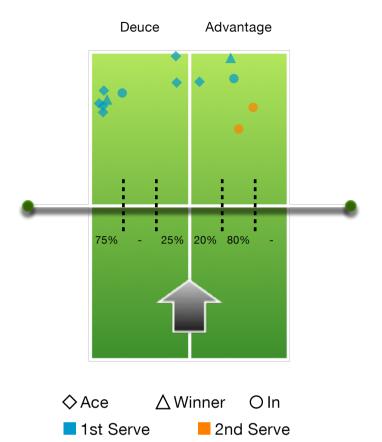

## Bob Mackarthy

Deuce Court

#### Ad Court

| Aces          | 17% | 1 |
|---------------|-----|---|
| 🛕 Winners     | 17% | 1 |
| 🔘 In          | 50% | 3 |
| Double Faults | 17% | 1 |