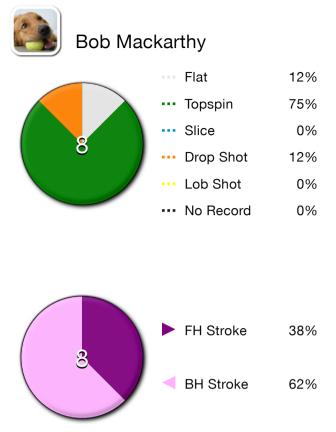

# Elen Barkly

| 3 |  |
|---|--|
|   |  |
|   |  |

| ··· Flat      | 33% | 1 |
|---------------|-----|---|
| ••• Topspin   | 0%  | 0 |
| Slice         | 0%  | 0 |
| ••• Drop Shot | 33% | 1 |
| Lob Shot      | 33% | 1 |
| ··· No Record | 0%  | 0 |

| FH Stroke | 33% | 1 |
|-----------|-----|---|
| BH Stroke | 67% | 2 |