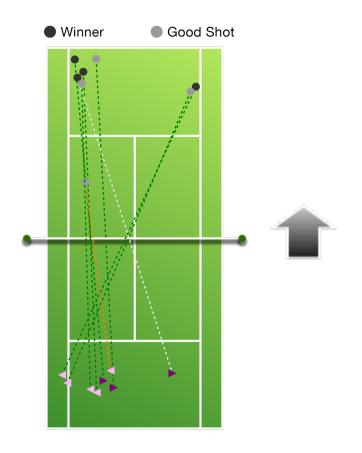

## Match Progress

| Set1 | Ga | ime1 |      | Server : Bob   |
|------|----|------|------|----------------|
| 15   | _  | 0    | Bob  | Service Ace    |
| 30   | _  | 0    | Bob  | Service Winner |
| 40   | -  | 0    | Bob  | Service Ace    |
| Won  | -  | 0    | Bob  | Winner         |
| Set1 | Ga | me2  |      | Server : Elen  |
| 0    | -  | 15   | Elen | Double Fault   |
| 15   | -  | 15   | Elen | Service Ace    |
| 30   | -  | 15   | Bob  | Unforced Error |
| 40   | -  | 15   | Elen | Service Ace    |
| Won  | -  | 15   | Elen | Service Winner |
| Set1 | Ga | ime3 |      | Tie-break      |
| 1    | -  | 0    | Bob  | Service Ace    |
| 1    | -  | 1    | Elen | Service Ace    |
| 2    | -  | 1    | Elen | Unforced Error |
| 3    | -  | 1    | Bob  | Good Shot      |
| 4    | -  | 1    | Bob  | Service Ace    |
| 4    | -  | 2    | Elen | Service Ace    |
| 4    | -  | 3    | Elen | Good Shot      |
| 5    | -  | 3    | Elen | Unforced Error |
| 6    | -  | 3    | Bob  | Service Ace    |
| 6    | -  | 4    | Elen | Service Ace    |
| 7    | -  | 4    | Elen | Double Fault   |
| Set2 | Ga | ime1 |      | Server : Elen  |
| 0    | -  | 15   | Bob  | Winner         |
| 15   | -  | 15   | Elen | Good Shot      |
| 15   |    |      | Elen | Unforced Error |
| 30   |    | 30   | Elen | Service Winner |
| 40   |    |      | Bob  | Unforced Error |
| 40   | -  | 40   | Bob  | Winner         |
| Ad   | -  |      | Elen | Service Ace    |
| Won  |    | 40   | Bob  | Unforced Error |
| Set2 | Ga |      | Deb  | Server : Bob   |
| 15   | -  | 0    | Bob  | Service Ace    |
| 30   | -  | 0    |      | Service Winner |
| 40   | -  | 0    | Bob  |                |
| 40   | -  | 15   | Bob  | Double Fault   |

| Won  | -  | 15   | Bob  | Winner        |
|------|----|------|------|---------------|
| Set2 | Ga | ime3 |      | Server : Elen |
| 0    | -  | 15   | Bob  | Winner        |
| 0    | -  | 30   | Bob  | Good Shot     |
| 15   | -  | 30   | Elen | Good Shot     |
| 15   | -  | 40   | Bob  | Good Shot     |
| 15   | -  | Won  | Bob  | Good Shot     |