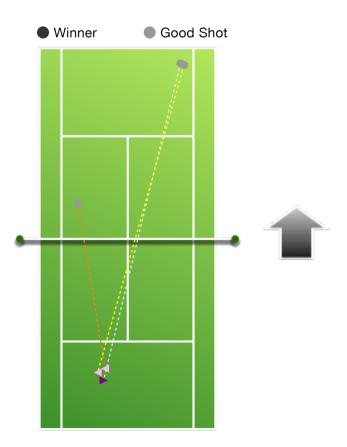

## Match Progress

| Set1 | Ga | ime1 |      | Server : Bob   |
|------|----|------|------|----------------|
| 15   | _  | 0    | Bob  | Service Ace    |
| 30   | _  | 0    | Bob  | Service Winner |
| 40   | -  | 0    | Bob  | Service Ace    |
| Won  | -  | 0    | Bob  | Winner         |
| Set1 | Ga | me2  |      | Server : Elen  |
| 0    | -  | 15   | Elen | Double Fault   |
| 15   | -  | 15   | Elen | Service Ace    |
| 30   | -  | 15   | Bob  | Unforced Error |
| 40   | -  | 15   | Elen | Service Ace    |
| Won  | -  | 15   | Elen | Service Winner |
| Set1 | Ga | ime3 |      | Tie-break      |
| 1    | -  | 0    | Bob  | Service Ace    |
| 1    | -  | 1    | Elen | Service Ace    |
| 2    | -  | 1    | Elen | Unforced Error |
| 3    | -  | 1    | Bob  | Good Shot      |
| 4    | -  | 1    | Bob  | Service Ace    |
| 4    | -  | 2    | Elen | Service Ace    |
| 4    | -  | 3    | Elen | Good Shot      |
| 5    | -  | 3    | Elen | Unforced Error |
| 6    | -  | 3    | Bob  | Service Ace    |
| 6    | -  | 4    | Elen | Service Ace    |
| 7    | -  | 4    | Elen | Double Fault   |
| Set2 | Ga | ime1 |      | Server : Elen  |
| 0    | -  | 15   | Bob  | Winner         |
| 15   | -  | 15   | Elen | Good Shot      |
| 15   |    |      | Elen | Unforced Error |
| 30   |    | 30   | Elen | Service Winner |
| 40   |    |      | Bob  | Unforced Error |
| 40   | -  | 40   | Bob  | Winner         |
| Ad   | -  |      | Elen | Service Ace    |
| Won  |    | 40   | Bob  | Unforced Error |
| Set2 | Ga |      | Deb  | Server : Bob   |
| 15   | -  | 0    | Bob  | Service Ace    |
| 30   | -  | 0    |      | Service Winner |
| 40   | -  | 0    | Bob  |                |
| 40   | -  | 15   | Bob  | Double Fault   |

| Won  | -  | 15   | Bob  | Winner        |
|------|----|------|------|---------------|
| Set2 | Ga | ime3 |      | Server : Elen |
| 0    | -  | 15   | Bob  | Winner        |
| 0    | -  | 30   | Bob  | Good Shot     |
| 15   | -  | 30   | Elen | Good Shot     |
| 15   | -  | 40   | Bob  | Good Shot     |
| 15   | -  | Won  | Bob  | Good Shot     |